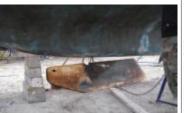

### A4 replaced with a Yanmar 3YM30

• Referring to the "new stuff" dated <u>12/28/06</u>, Sun Dancer has about 1000 pounds of lead ingots in the bilge.

- When I acquired Sun Dancer, the bilge was a mess of oily sludge. I removed and cleaned all of the ingots and replaced them.
- See the pile under the rudder. (picture 1)
- When I acquired Sun Dancer (hull #4), it was flooded up to the seat cushions with rain/snow and oil.
- I scrapped the Atomic 4 and replaced it with a Yanmar 3YM30 because I intended to do long distance cruising. We put 3300 miles and 900 hours on it last winter.
- It was an easy replacement for me, a retired marine engineer. I did all the work myself. Minor modification of the engine foundation, but complete rearrangement and renewal of all plumbing (water, fuel, exhaust).
- I had to increase the propeller pitch and made a new shaft.
   -Ray Schmidt